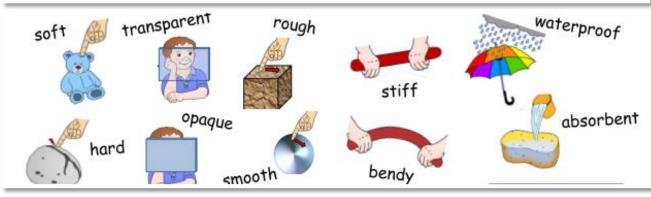

#### Vocabulary

Materials, natural materials, man-made materials, hard, soft, transparent, flexible, waterproof, smooth, wood, metal, brick, ice, plastic, paper, stone, glass, leaves, wool, leather, fabric.

#### Knowledge

Materials are the substances that things are made from.

We use lots of different materials every day, e.g. meta, plastic, wood and glass.

Different materials have different physical properties which make them useful for different things. A property is a quality that describes what something is like or how it behaves.

Some materials are used to make many things.

| Properties of Materials |                                                            |                                                     |                                                      |                                                     |                               |
|-------------------------|------------------------------------------------------------|-----------------------------------------------------|------------------------------------------------------|-----------------------------------------------------|-------------------------------|
| Metal                   | Glass                                                      | Wood                                                | Plastic                                              | Fabric                                              | Paper                         |
|                         |                                                            |                                                     |                                                      |                                                     |                               |
| hard<br>strong<br>shiny | <ul><li>transparent</li><li>smooth</li><li>stiff</li></ul> | <ul><li>hard</li><li>strong</li><li>stiff</li></ul> | <ul><li>strong</li><li>shiny</li><li>bendy</li></ul> | <ul><li>soft</li><li>bendy</li><li>opaque</li></ul> | absorbent     dull     smooth |